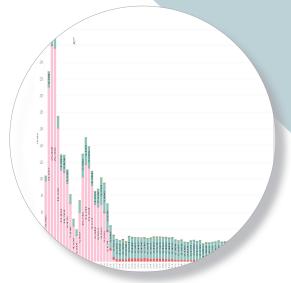

A dashboard depicting the spike in transaction volume at the beginning of the COVID-19 pandemic in March 2020.

Category Units

Sales by UPC

Item Number Item Desc

050000216. Good Start Gentile Py
050000256. Good Start Soy - 1
070074574. Similac NeoSury
0300872021. Enfamil AR Py
0300872239. Nutr Enfloy
05000216. Good Start
070074576. Similac No