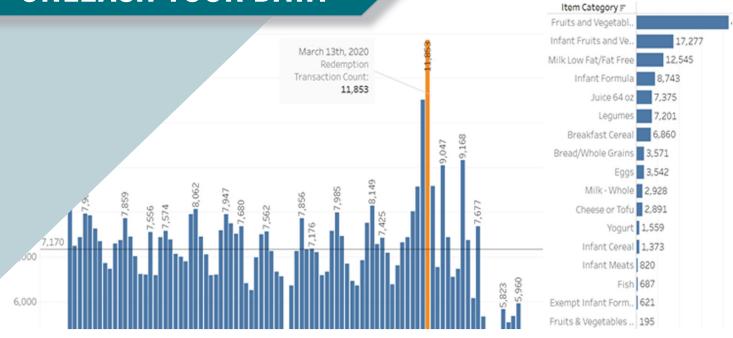

A dashboard depicting the spike in transaction volume at the beginning of the COVID-19 pandemic in March 2020.

Category Units