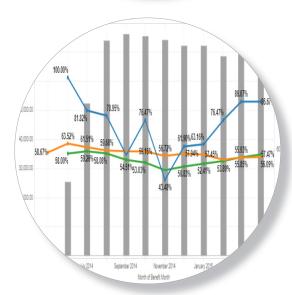

Help participants maximize the nutritious foods in their diets.

Using Data Direct, a health professional monitored benefit utilization so she could help her participants maximize their benefits. She also used this information to guide future diet choices through nutrition education.